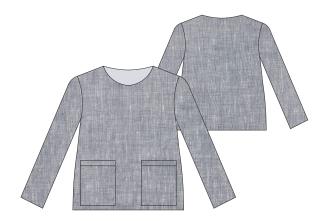

# CARA PATTERN

Outfit your carefree days in this relaxed linen top. Uncomplicated boxy shape with a loose fit, rounded neckline, loose sleeves – this is an ideal item for everyday wear that will keep you cozy all year long.

### CARA PATTERN

Ladies Duo Sizes: 0/2 to 28/30

- Boxy, loose shape.
- Round, pullover neckline.
- Long sleeves.
- Oversized patch pockets.