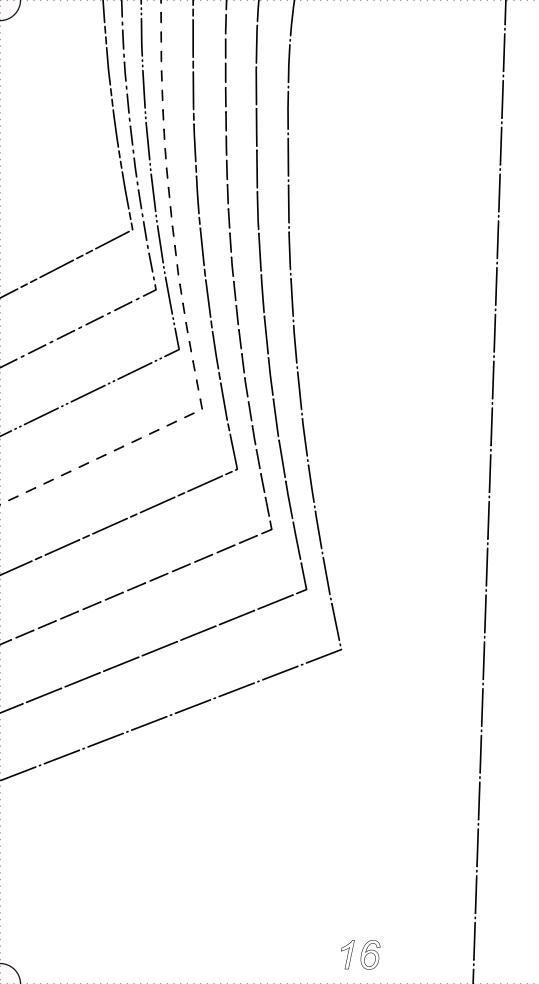

### "Cara" Sewing Pattern

For instructions visit: blog.fabrics-store.com and enter "Cara Pattern" in the search box.

2 Inch Square to Check Print Accuracy

Layered PDF: This pattern has embedded

layers so you can print all sizes or a single size. See your .pdf viewers 'Layers' menu.

#### PRINT ONLY THIS PAGE FIRST TO CHECK SCALE IMPORTANT! PRINT AT ACTUAL SIZE, 100%, OR NO SCALING.

#### Formatted for paper sizes A4 and Letter.

Simply overlap the page margins and align the markings in each corner to complete the circle and tape in place.

| /\                           |
|------------------------------|
| All Seam Allowances Included |
|                              |
| Main seams: 3/8"             |
| Sleeve Hem: 1.5"             |
| Bottom Hem: 1.5"             |
| `\/                          |