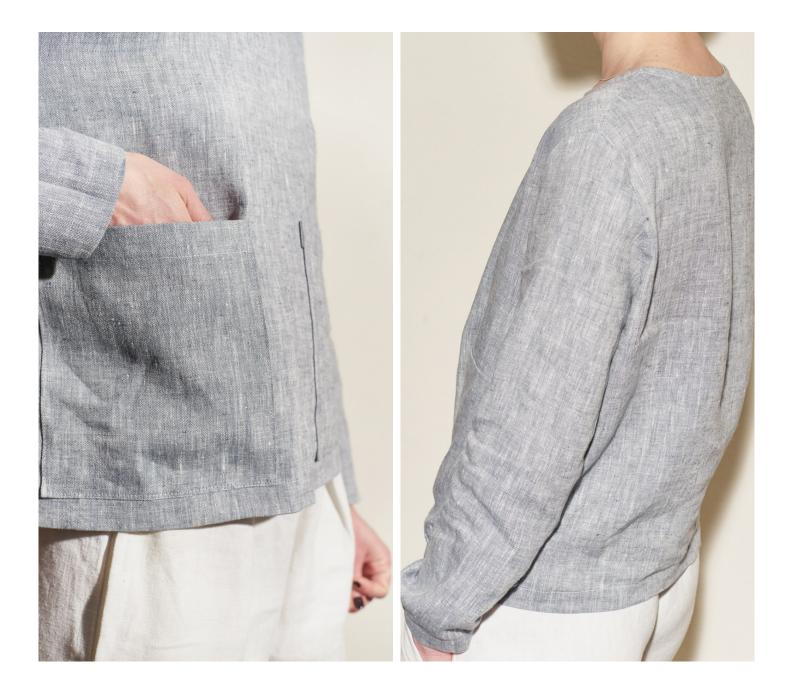

### IT'S ALL IN THE DETAILS

When working with a shape this simple, it's all about the details. That's why we decided to style it with oversized patch paockets to turn it into something special.

Available in Ladies Sizes 0/2 to 28/30

### CARA PATTERN

Ladies Duo Sizes: 0/2 to 28/30

- Boxy, loose shape.
- Round, pullover neckline.
- Long sleeves.
- Oversized patch pockets.