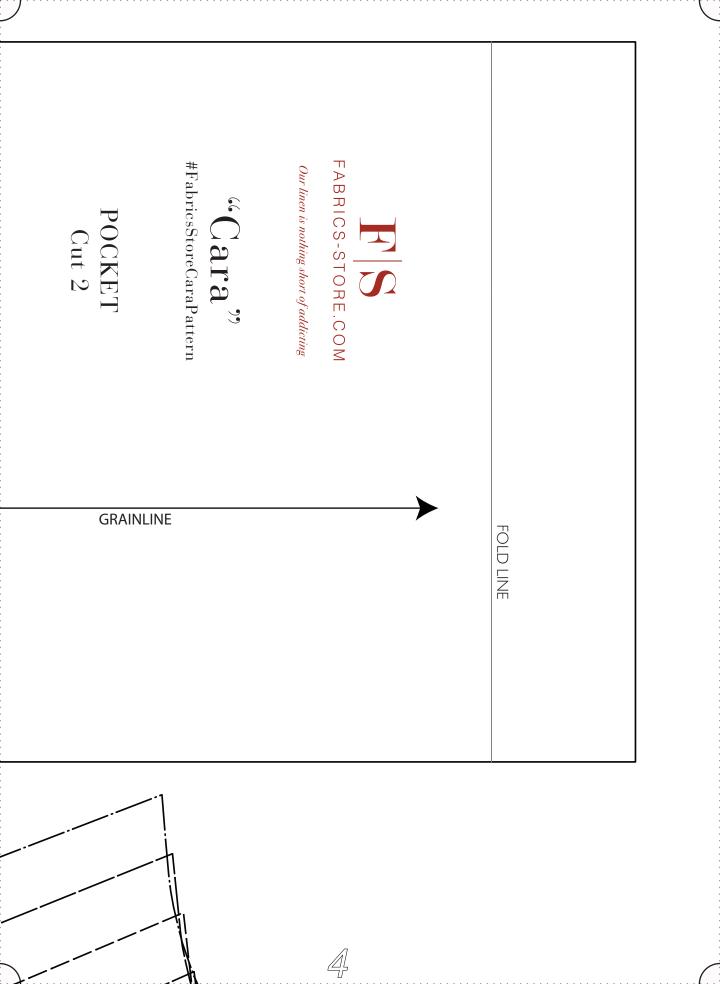

2 Inch Square to Check Print Accuracy

Layered PDF: This pattern has embedded

layers so you can print all sizes or a single size. See your .pdf viewers 'Layers' menu.

#### PRINT ONLY THIS PAGE FIRST TO CHECK SCALE IMPORTANT! PRINT AT ACTUAL SIZE, 100%, OR NO SCALING.

#### Formatted for paper sizes A4 and Letter.



Simply overlap the page margins and align the markings in each corner to complete the circle and tape in place.



| /\                           |
|------------------------------|
| All Seam Allowances Included |
|                              |
| Main seams: 3/8"             |
| Sleeve Hem: 1.5"             |
| Bottom Hem: 1.5"             |
| `\/                          |

For instructions visit: blog.fabrics-store.com and enter "Cara Pattern" in the search box.















# FABRICS-STORE.COM

Buitzibbb to trocks guidton si noni uU

# "Cara"

#FabricsStoreCaraPattern

### BACK BODY Cut 1 Dited of fabric

| ( | SIZE <u>58/30</u>    |
|---|----------------------|
|   | 8IZE 54/56           |
|   | 815E 50/55           |
|   | 81/91 <b>H</b> ZIS   |
|   | BIZE 15/14           |
|   | 8710 SIZE 8/10       |
|   | SIZE <del>4</del> /6 |
|   | SIZE 0/5             |

bebuloni seonewoliA mse2 liA

"8\S :ems9 nibM "6.1 :m9H 9v99lS "6.1 :m9H mottod"





# FABRICS-STORE.COM

Our linen is nothing short of addicting

"Cara"

#FabricsStoreCaraPattern



# **FS** Ics-store.com

is nothing short of addicting

# Cara"

csStoreCaraPattern

### SLEEVE Cut 2

LE 0/2 LE 4/6 LE 8/10 LE 12/14 LE 16/18 LE 20/22 LE 24/26 LE 28/30 GRAINLINE









### FRONT BODY Cut 1 On