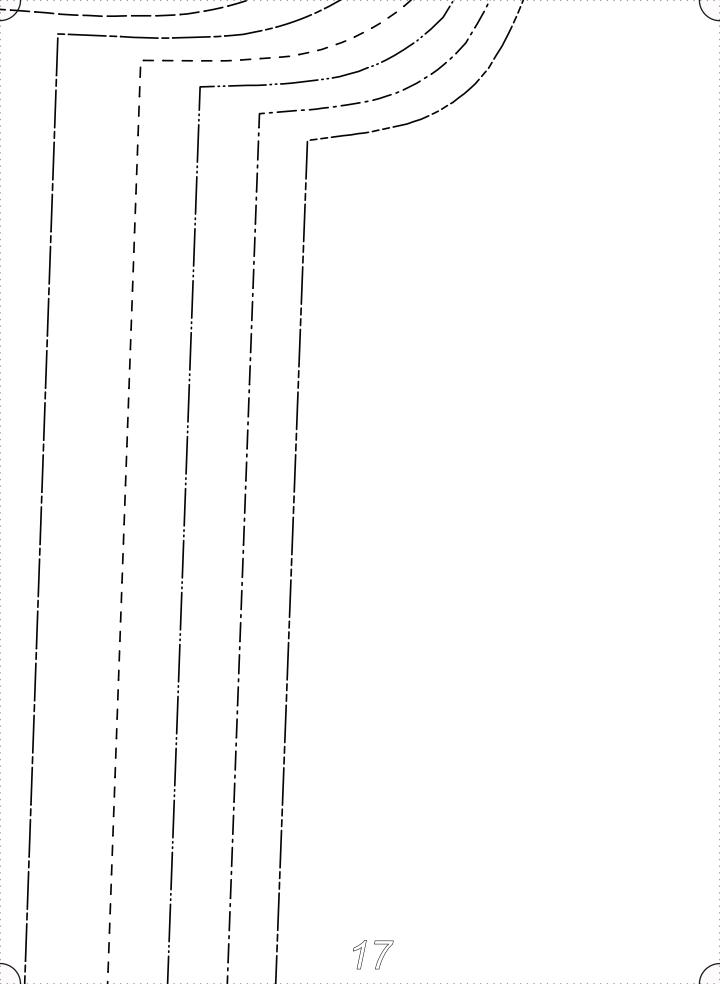

### "Cara" Sewing Pattern

For instructions visit: blog.fabrics-store.com and enter "Cara Pattern" in the search box.

2 Inch Square to Check Print Accuracy

Layered PDF: This pattern has embedded

layers so you can print all sizes or a single size. See your .pdf viewers 'Layers' menu.

#### PRINT ONLY THIS PAGE FIRST TO CHECK SCALE IMPORTANT! PRINT AT ACTUAL SIZE, 100%, OR NO SCALING.

#### Formatted for paper sizes A4 and Letter.

Simply overlap the page margins and align the markings in each corner to complete the circle and tape in place.

| /\                           |
|------------------------------|
| All Seam Allowances Included |
|                              |
| Main seams: 3/8"             |
| Sleeve Hem: 1.5"             |
| Bottom Hem: 1.5"             |
| `\/                          |