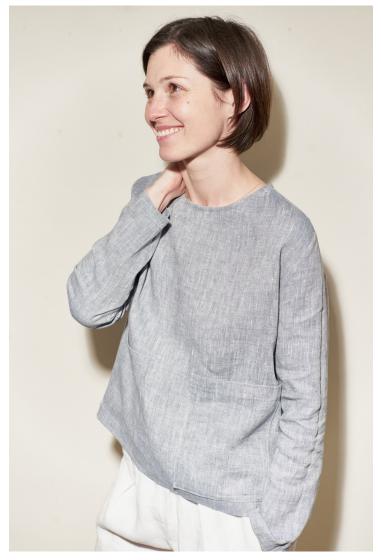

# CARA PATTERN

Outfit your carefree days in this relaxed linen top. Uncomplicated boxy shape with a loose fit, rounded neckline, loose sleeves – this is an ideal item for everyday wear that will keep you cozy all year long.

Sized for ladies 0/2 to 28/30

Simple step-by-step instructions on our blog The Thread at Fabrics-Store.com MASHA IS WEARING IL042 907 FS PREMIER FINISH - 100% LINEN (5.1 OZ/YD<sup>2</sup>)

Our lovely model Masha is wearing Size 4/6.

### CARA PATTERN

Ladies Duo Sizes: 0/2 to 28/30

- Boxy, loose shape.
- Round, pullover neckline.
- Long sleeves.
- Oversized patch pockets.