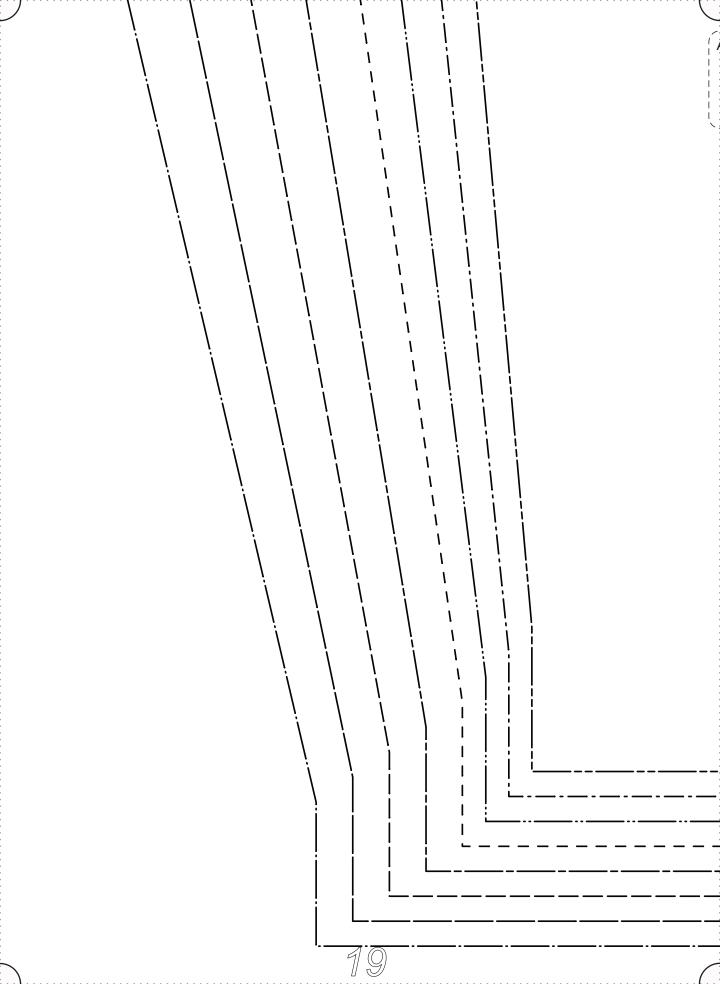

### "Cara" Sewing Pattern

For instructions visit: blog.fabrics-store.com and enter "Cara Pattern" in the search box.

2 Inch Square to Check Print Accuracy

Layered PDF: This pattern has embedded

layers so you can print all sizes or a single size. See your .pdf viewers 'Layers' menu.

#### PRINT ONLY THIS PAGE FIRST TO CHECK SCALE IMPORTANT! PRINT AT ACTUAL SIZE, 100%, OR NO SCALING.

#### Formatted for paper sizes A4 and Letter.

Simply overlap the page margins and align the markings in each corner to complete the circle and tape in place.

| /\                           |
|------------------------------|
| All Seam Allowances Included |
|                              |
| Main seams: 3/8"             |
| Sleeve Hem: 1.5"             |
| Bottom Hem: 1.5"             |
| `\/                          |