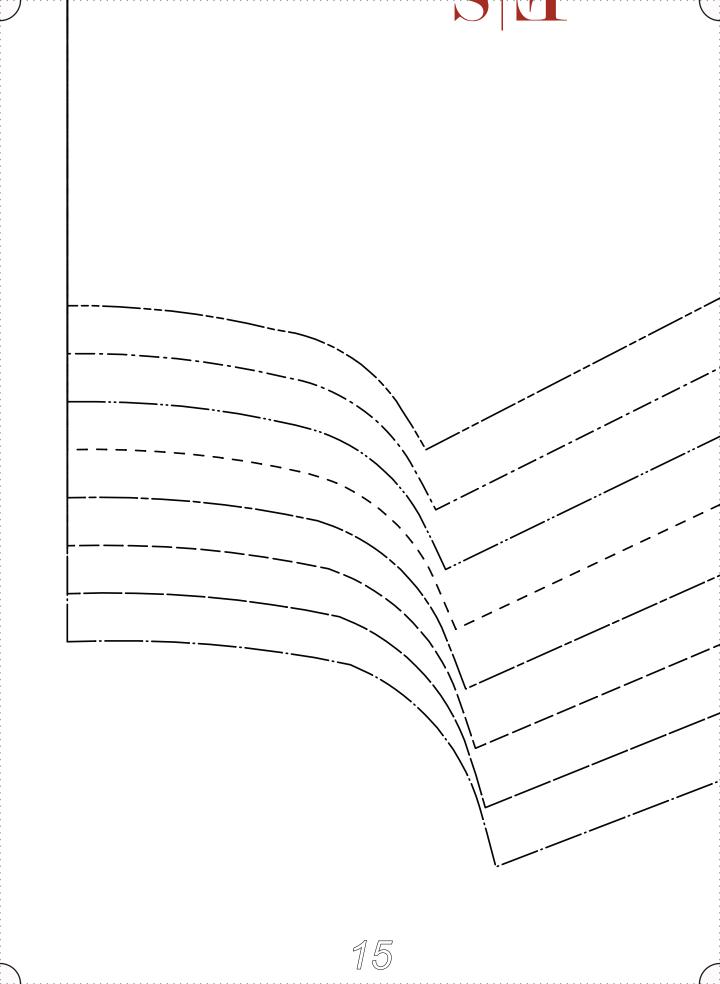

### "Cara" Sewing Pattern

For instructions visit: blog.fabrics-store.com and enter "Cara Pattern" in the search box.

2 Inch Square to Check Print Accuracy

Layered PDF: This pattern has embedded

layers so you can print all sizes or a single size. See your .pdf viewers 'Layers' menu.

#### PRINT ONLY THIS PAGE FIRST TO CHECK SCALE IMPORTANT! PRINT AT ACTUAL SIZE, 100%, OR NO SCALING.

#### Formatted for paper sizes A4 and Letter.

Simply overlap the page margins and align the markings in each corner to complete the circle and tape in place.

| /\                           |
|------------------------------|
| All Seam Allowances Included |
|                              |
| Main seams: 3/8"             |
| Sleeve Hem: 1.5"             |
| Bottom Hem: 1.5"             |
| `\/                          |