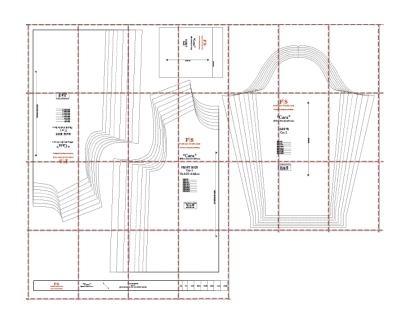

### "Cara" Sewing Pattern

For instructions visit: blog.fabrics-store.com and enter "Cara Pattern" in the search box.

2 Inch Square to Check Print Accuracy

Layered PDF: This pattern has embedded

layers so you can print all sizes or a single size. See your .pdf viewers 'Layers' menu.

#### PRINT ONLY THIS PAGE FIRST TO CHECK SCALE IMPORTANT! PRINT AT ACTUAL SIZE, 100%, OR NO SCALING.

#### Formatted for paper sizes A4 and Letter.

Simply overlap the page margins and align the markings in each corner to complete the circle and tape in place.

| /\                           |
|------------------------------|
| All Seam Allowances Included |
|                              |
| Main seams: 3/8"             |
| Sleeve Hem: 1.5"             |
| Bottom Hem: 1.5"             |
| `\/                          |